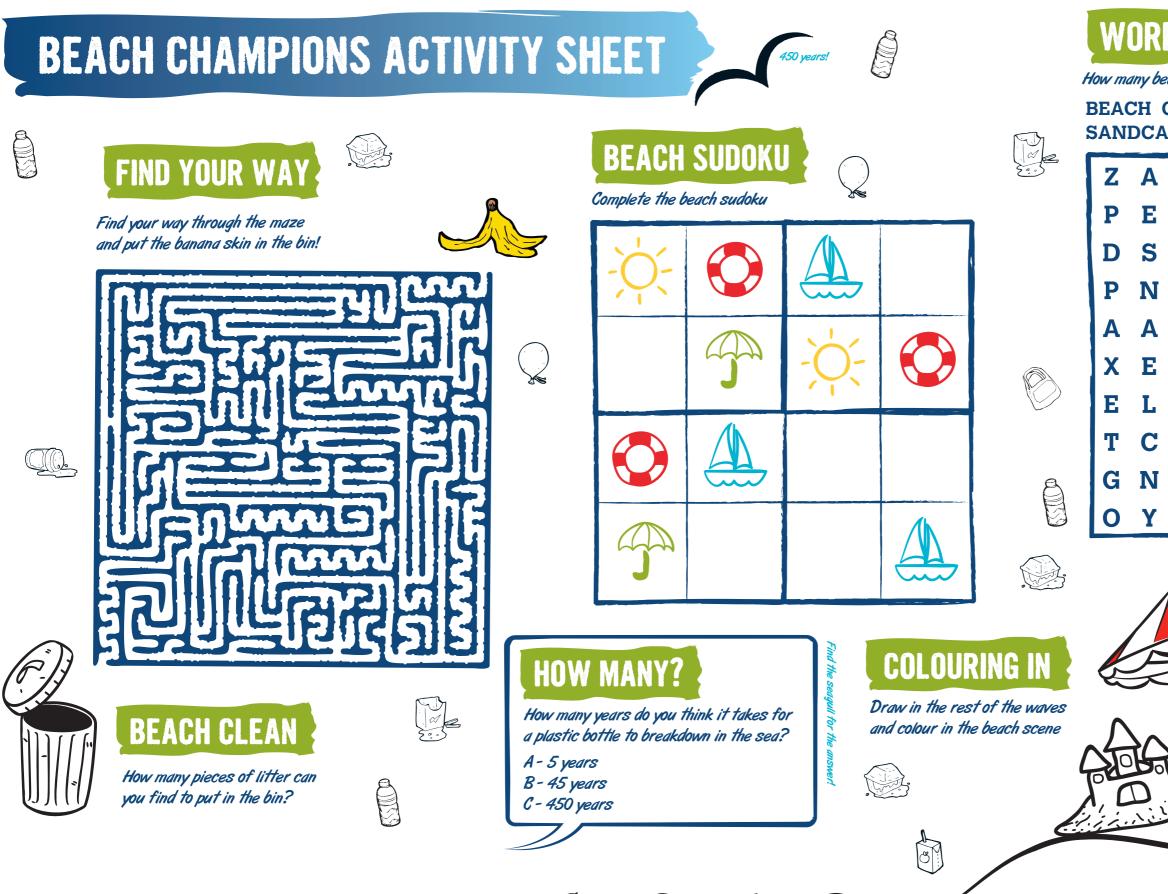

Get connected! Follow us on Twitter and Facebook @ LitterFreeCoast f LitterFreeCoastandSea Thank you for helping to keep our beach and sea clean by always putting your rubbish in the bin and not putting anything down the drain that you wouldn't want to swim with. Find out more about Litter Free Coast and Sea, the Dorset and East Devon campaign to reduce marine and beach litter and improve and maintain bathing water quality at: www.dorsetforyou.com/litter-free-coast Please recycle this sheet once you have completed it. This sheet has been printed on recycled paper.